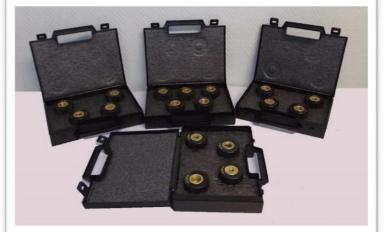

# $\checkmark$ Options of the generator

- Kit for dead weight (CA1 -> BA1)
- Suitcase for the geenrator (ref.OP0002) :

✓ Accessories (ask us our specific documentation)

- Connectors up to 1200 bar : suitcase connectors M (ref.OP0174) – suitcase connectors G (ref.OP0171) - suitcase connectors NPT (ref.OP0172) - suitcase connectors BSP-TR (ref.OP0173) - suitcase with 17 connectors M + G + NPT + BSP-TR (ref.OP0037) – unit connector