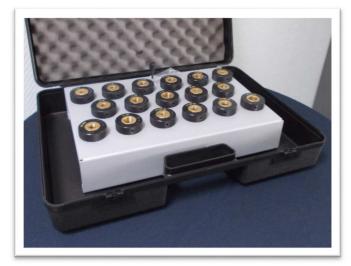

# $\checkmark$ Options of the generator

- Kit for dead weight (CA1 -> BA1)
- Suitcase for the geenrator (ref.OP0002) :

✓ Accessories (ask us our specific documentation)

- Connectors up to 1200 bar : suitcase connectors M (ref.OP0174) – suitcase connectors G (ref.OP0171) - suitcase connectors NPT (ref.OP0172) - suitcase connectors BSP-TR (ref.OP0173) - suitcase with 17 connectors M + G + NPT + BSP-TR (ref.OP0037) – unit connector