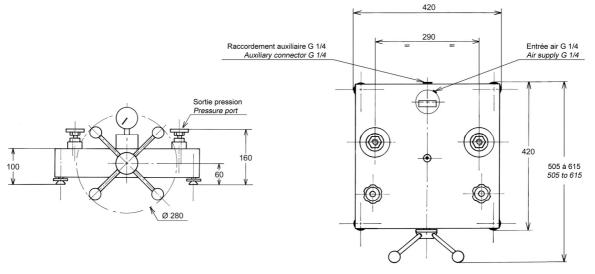

|                                                                        |  |  |

### ✓ Divers

- Manuel : a detailed operating instructions supplied with the device + Certificate

- Maintenance : Our technical department is at your disposition for the revision, calibration or service your unit – Calibration device recommended every 2 years.

Tel: +33 (0)2.54.80.79.30 - Fax: +33 (0)2.54.80.79.31 - Mail: aremeca@wanadoo.fr - Web: www.aremeca-instrumentation.com ou www.aremeca.fr N° de TVA intracom: FR19 349237412 - IBAN: FR76 1870 7007 8900 9215 0743 004 - SWIFT (BIC): CCBPFRPUER Ce document n'est pas contractuel, nous nous réservons le droit d'apporter toutes modifications aux fabrications sans engager notre société d'aucune facon / RE. ENR.299 - Rév.: B - le 02/01/2018



Unit used : mm

# $\checkmark$ Options of the generator

- Kit for dead weight (CA1 -> BA1)
- Suitcase for the geenrator (ref.OP0002) :



✓ Accessories (ask us our specific documentation)

- Connectors up to 1200 bar : suitcase connectors M (ref.OP0174) – suitcase connectors G (ref.OP0171) - suitcase connectors NPT (ref.OP0172) - suitcase connectors BSP-TR (ref.OP0173) - suitcase with 17 connectors M + G + NPT + BSP-TR (ref.OP0037) – unit connector







# ✓ Transport and packaging

- Packaging : pack is provide for the shipping

| Designation/Reference | Dimension / carton or<br>shipping crate | Weight empty /<br>total weight (packaging + device)                | 1. |
|-----------------------|-----------------------------------------|---------------------------------------------------