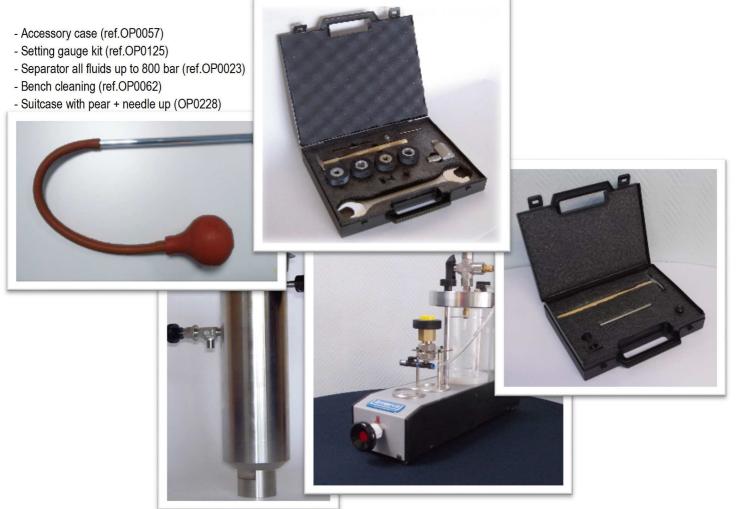

# $\checkmark$ Options of the generator

- Kit for dead weight (CA1 -> BA1)
- Suitcase for the geenrator (ref.OP0002) :

✓ Accessories (ask us our specific documentation)

- Connectors up to 1200 bar : suitcase connectors M (ref.OP0174) – suitcase connectors G (ref.OP0171) - suitcase connectors NPT (ref.OP0172) - suitcase connectors BSP-TR (ref.OP0173) - suitcase with 17 connectors M + G + NPT + BSP-TR (ref.OP0037) – unit connector