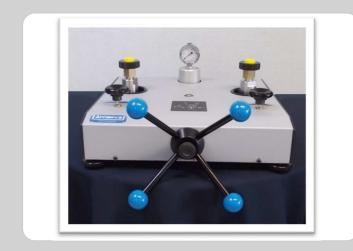

#### ✓ Applications

The range of compressors is designed to test, adjust and calibrate measuring instruments mechanical or electronic pressure compared to a standard

They consist of a pool of oil sight gauge connected to a piston / cylinder unit. The capstan can generate a pressure by compressing the fluid through the piston. Two connectors are provided for receiving the instruments compared.

These compressors are designed to pressure the relative calibration. They are robust and easy to use and have the opportunity to grow in dead weight tester by simply adding a kit comprising: piezometric and a set of weights.