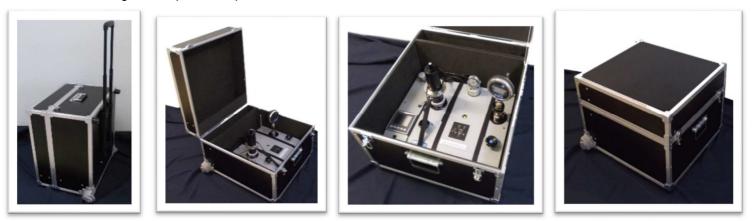

# $\checkmark$ Options of the generator

- Kit for dead weight (CA1 -> BA1)
- Suitcase for the geenrator (ref.OP0002) :

✓ Accessories (ask us our specific documentation)

- Connectors up to 1200 bar : suitcase connectors M (ref.OP0174) – suitcase connectors G (ref.OP0171) - suitcase connectors NPT (ref.OP0172) - suitcase connectors BSP-TR (ref.OP0173) - suitcase with 17 connectors M + G + NPT + BSP-TR (ref.OP0037) – unit connector

# ✓ Transport and packaging

- Packaging : pack is provide for the shipping

| Designation/Reference | Dimension / carton or<br>shipping crate | Weight empty /<br>total weight (packaging + device)                | 1. |
|-----------------------|-----------------------------------------|--------------------------------------------------------------------|----|
| Compressor            | 470 x 470 x 240 mm                      | Carton empty 1.5 kg<br>Total weight ±20 kg                         |    |
| packaging<br>SB0001   | 480 x 480 x 340 mm                      | Box empty 10 kg<br>Total weight ±30 kg<br>(comparator + packaging) |    |